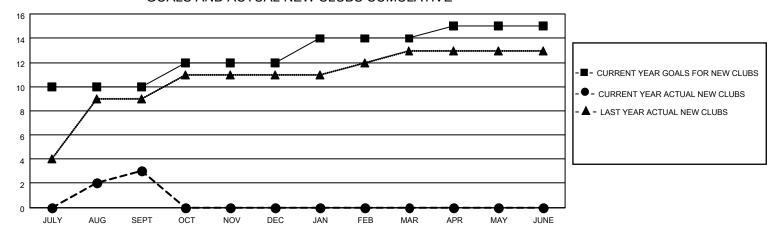

## GOALS AND ACTUAL NEW CLUBS CUMULATIVE

| DROPPED CLUBS: 0 |     | 31 CLUBS OF 131 ADDED 1 OR<br>MORE NEW MEMBERS | GENDER DISTRIBUTION                 |                |  |
|------------------|-----|------------------------------------------------|-------------------------------------|----------------|--|
|                  |     | WORL NEW WEINBERG                              | MALE                                | 2,311 (84.01%) |  |
|                  |     |                                                | FEMALE                              | 440 (15.99%)   |  |
| DROPPED MEMBERS  |     |                                                | NON BINARY                          | 0 (0.00%)      |  |
|                  |     |                                                | PREFER NOT TO ANSWER                | 0 (0.00%)      |  |
| DECEASED         | 1   |                                                |                                     |                |  |
| CLUB CANCELLED   | 0   | CLICK HERE FOR CUMULATIVE                      | TOTAL FAMILY UNIT MEMBERS           | 761            |  |
| OTHER            | 126 | MEMBERSHIP DATA                                |                                     |                |  |
| TOTAL 127        |     |                                                | FAMILY MEMBERS PAYING HALF DUES 535 |                |  |
|                  |     |                                                |                                     |                |  |