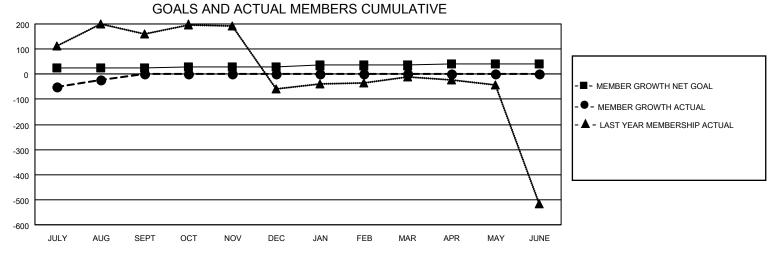

## GOALS AND ACTUAL NEW CLUBS CUMULATIVE

| DROPPED CLUBS: 0 |     | 31 CLUBS OF 131 ADDED 1 OR<br>MORE NEW MEMBERS | GENDER DISTRIBUTION                 |                |  |
|------------------|-----|------------------------------------------------|-------------------------------------|----------------|--|
|                  |     | WORL NEW WEINBERG                              | MALE                                | 2,311 (84.01%) |  |
|                  |     |                                                | FEMALE                              | 440 (15.99%)   |  |
| DROPPED MEMBERS  |     |                                                | NON BINARY                          | 0 (0.00%)      |  |
|                  |     |                                                | PREFER NOT TO ANSWER                | 0 (0.00%)      |  |
| DECEASED         | 1   |                                                |                                     |                |  |
| CLUB CANCELLED   | 0   | CLICK HERE FOR CUMULATIVE                      | TOTAL FAMILY UNIT MEMBERS           | 761            |  |
| OTHER            | 126 | MEMBERSHIP DATA                                |                                     |                |  |
| TOTAL 127        |     |                                                | FAMILY MEMBERS PAYING HALF DUES 535 |                |  |
|                  |     |                                                |                                     |                |  |